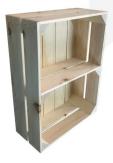

## **RUSTIC CRATE SHELF 353X157X50**

The Rustic Crate Shelf 353x157x50 can be added into any of Crates which are 370mm in width. We offer them loose so you can fix them at the exact levels that suit your project.