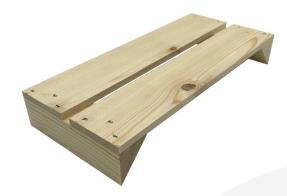

## **RUSTIC CRATE SHELF 353X157X50**

The Rustic Crate Shelf 353x157x50 can be added into any of Crates which are 370mm in width. We offer them loose so you can fix them at the exact levels that suit your project.

Although the images portray a natural redwood colour the standard shelves are offered in our classic rustic brown colour. Do contact us if you would like any bespoke colouring.