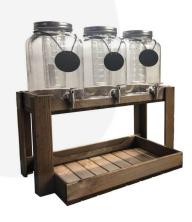

This tray works perfectly well on its own but is also an integrated feature in the <u>Rustic Slatted Beverage Station</u>. It does this by combining with the <u>Rustic Slatted Beverage Display Stand</u>. This is truly a versatile wooden tray.