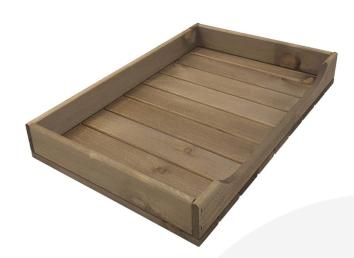

## RUSTIC CURVED DROP FRONT TRAY 530X343X70

**SKU:** DU53034370RB **£32.01 Excl. VAT** 

- Rustic Brown classic finish
- Drop side lip holds contents within

## **RUSTIC CURVED DROP FRONT TRAY 530X343X70**

This Rustic Curved Drop Front Tray 530x343x70 is a beautiful tray that will add a touch of style to any office, home or display counter. It is manufactured from sustainable Redwood with each slat being rounded over creating a beautifully tactile unit. It has a deep Rustic Brown finish. It makes a great merchandise display, letter tray or general desk tidy.