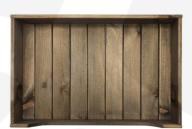

## RUSTIC CURVED DROP FRONT TRAY 530X343X70

**SKU:** DU53034370RB **£33.93 Excl. VAT** 

- Rustic Brown classic finish
- Drop side lip holds contents within

## **RUSTIC CURVED DROP FRONT TRAY 530X343X70**

This Rustic Curved Drop Front Tray 530x343x70 is a beautiful tray that will add a touch of style to any office, home or display counter. It is manufactured from sustainable Redwood with each slat being rounded over creating a beautifully tactile unit. It has a deep Rustic Brown finish. It makes a great merchandise display, letter tray or general desk tidy.