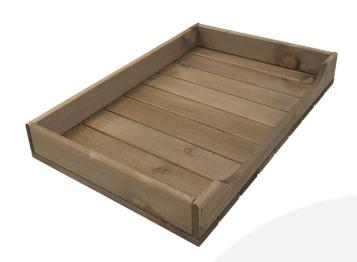

## RUSTIC CURVED DROP FRONT TRAY 530X343X70

**SKU:** DU53034370RB **£33.93 Excl. VAT** 

- Rustic Brown classic finish
- Drop side lip holds contents within

## **RUSTIC CURVED DROP FRONT TRAY 530X343X70**

This Rustic Curved Drop Front Tray 530x343x70 is a beautiful tray that will add a touch of style to any office, home or display counter. It is manufactured from sustainable Redwood with each slat being rounded over creating a beautifully tactile unit. It has a deep Rustic Brown finish. It makes a great merchandise display, letter tray or general desk tidy.