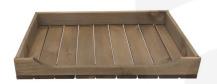

## RUSTIC CURVED DROP FRONT TRAY 530X343X70

**SKU:** DU53034370RB **£33.93 Excl. VAT** 

- Rustic Brown classic finish
- Drop side lip holds contents within

## **RUSTIC CURVED DROP FRONT TRAY 530X343X70**

This Rustic Curved Drop Front Tray 530x343x70 is a beautiful tray that will add a touch of style to any office, home or display counter. It is manufactured from sustainable Redwood with each slat being rounded over creating a beautifully tactile unit. It has a deep Rustic Brown finish. It makes a great merchandise display, letter tray or general desk tidy.