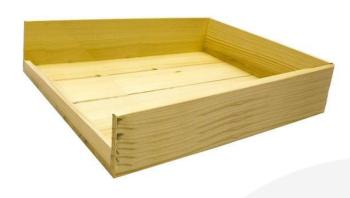

## **RUSTIC NATURAL DROP SIDE TRAY 375X290X80**

Bring some style into your office, home or display counter with this organising/ display system. With a selection rustic finishes this natural wooden Rustic Drop Side Tray 375x290x80 helps personalise your workspace. They are ideal as a merchandise display, letter tray or general desk tidy. They perform perfectly well sitting flat on your desk top or counter top.

The lip along the drop side is 20mm high. These drop long side trays are made from sustainable timber and finished in a food grade lacquer for that natural look.