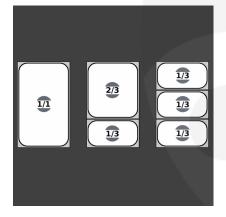

## **RUSTIC BROWN GN 1/1 GASTRONORM BLACKBOARD CRATE 525X325X250**

This Rustic Brown GN 1/1 Gastronorm Blackboard Crate 525x325x250 is built for the catering industry. The dimensions allow for a GN 1/1 Gastronorm to sit within it. It can also accommodate GN 1/3 and GN 2/3 sizes – see arrangements in images.