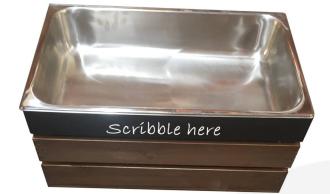

# RUSTIC BROWN GN 1/1 GASTRONORM BLACKBOARD CRATE 525X325X250

**SKU:** CRBB-525325250RB **£48.08 Excl. VAT** 

- Rustic Brown finish a classic look
- Blackboard panel clearly & easily label contents
- Part of a modular system can build around your requirements
- Solid design built to last
- GN1/1 size holds standard gastronorms
- FSC Redwood great ecological credentials

## **RUSTIC BROWN GN 1/1 GASTRONORM BLACKBOARD CRATE 525X325X250**

This Rustic Brown GN 1/1 Gastronorm Blackboard Crate 525x325x250 is built for the catering industry. The dimensions allow for a GN 1/1 Gastronorm to sit within it. It can also accommodate GN 1/3 and GN 2/3 sizes – see arrangements in images.

#### Please note gastronorms are not included

The Rustic Brown Gastronorm Blackboard Crate stands 250mm high. It is also available in the shorter 165mm high <u>Rustic Gastronorm Shallow Blackboard Crate</u>. Both these sizes are available without blackboards: