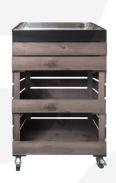

## Stacking Gastronorm Crates

Our Rustic Brown Gastronorm Blackboard Crate is not only designed to sit on a counter top/ worktop but also to stack – as in the <u>Rustic Brown Crate Gastronorm Trolley</u>. If you are looking to customise or build your own trolley or simply stack them higher on your counter then the interlocking stacking option is required.