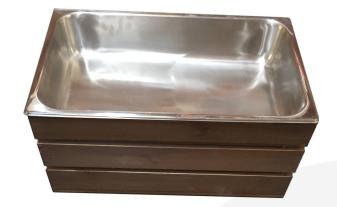

# **RUSTIC BROWN GN 1/1 GASTRONORM CRATE 525X325X250**

**SKU:** CR525323250RB **£40.03 Excl. VAT** 

- Rustic Brown finish a classic look
- Part of a modular system can build around your requirements
- Solid design built to last
- GN1/1 size holds standard gastronorms
- FSC Redwood great ecological credentials

#### **RUSTIC BROWN GN 1/1 GASTRONORM CRATE 525X325X250**

This Rustic Brown GN 1/1 Gastronorm Crate 525x325x250 is built for the catering industry. The dimensions allow for a GN 1/1 Gastronorm to sit within it. It can also accommodate GN 1/3 and GN 2/3 sizes – see arrangements in images.