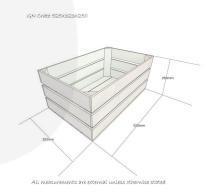

# **RUSTIC BROWN GN 1/1 GASTRONORM CRATE 525X325X250**

**SKU:** CR525323250RB **£40.03 Excl. VAT** 

- Rustic Brown finish a classic look
- Part of a modular system can build around your requirements
- Solid design built to last
- GN1/1 size holds standard gastronorms
- FSC Redwood great ecological credentials

#### **RUSTIC BROWN GN 1/1 GASTRONORM CRATE 525X325X250**

This Rustic Brown GN 1/1 Gastronorm Crate 525x325x250 is built for the catering industry. The dimensions allow for a GN 1/1 Gastronorm to sit within it. It can also accommodate GN 1/3 and GN 2/3 sizes – see arrangements in images.

#### ADDITIONAL INFORMATION

**Dimensions** 525  $\times$  323  $\times$  250 mm

**Gastronorm Size** GN 1/1

**Wood** Redwood

Finish Stained

**Colour** Rustic Brown

What it holds Gastronorms