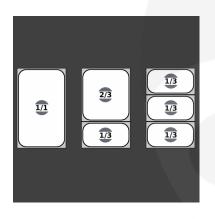

#### **RUSTIC BROWN GN 1/1 GASTRONORM CRATE 525X325X250**

This Rustic Brown GN 1/1 Gastronorm Crate 525x325x250 is built for the catering industry. The dimensions allow for a GN 1/1 Gastronorm to sit within it. It can also accommodate GN 1/3 and GN 2/3 sizes – see arrangements in images.