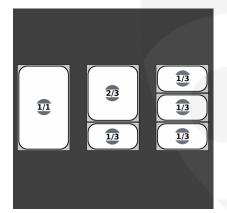

## **RUSTIC BROWN GN 1/1 GASTRONORM SHALLOW BLACKBOARD CRATE 525X325X165**

This Rustic Brown GN 1/1 Gastronorm Shallow Blackboard Crate 525x325x165 is built for the catering industry. The dimensions allow for a GN 1/1 Gastronorm to sit within it. It can also accommodate GN 1/3 and GN 2/3 sizes - see arrangements in images.

### What it holds

Gastronorms