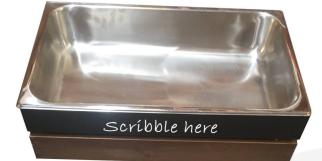

# RUSTIC BROWN GN 1/1 GASTRONORM SHALLOW BLACKBOARD CRATE 525X325X165

**SKU:** CRBB-525325165RB **£40.03 Excl. VAT** 

- Rustic Brown finish a classic look
- Blackboard panel clearly & easily label contents
- Part of a modular system can build around your requirements
- Solid design built to last
- GN1/1 size holds standard gastronorms
- FSC Redwood great ecological credentials

## **RUSTIC BROWN GN 1/1 GASTRONORM SHALLOW BLACKBOARD CRATE 525X325X165**

This Rustic Brown GN 1/1 Gastronorm Shallow Blackboard Crate 525x325x165 is built for the catering industry. The dimensions allow for a GN 1/1 Gastronorm to sit within it. It can also accommodate GN 1/3 and GN 2/3 sizes - see arrangements in images.

#### Please note gastronorms are not included

The Rustic Brown Gastronorm Shallow Blackboard Crate stands 165mm high. It is also available in the taller 250mm high <u>Rustic Gastronorm Blackboard Crate</u>. Both these sizes are available without blackboards: