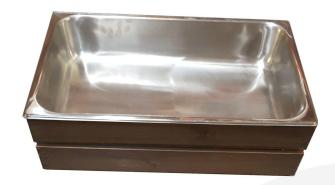

# RUSTIC BROWN GN 1/1 GASTRONORM SHALLOW CRATE 525X325X165

**SKU:** CR525323165RB **£34.68 Excl. VAT** 

- Rustic Brown finish a classic look
- Part of a modular system can build around your requirements
- Solid design built to last
- GN1/1 size holds standard gastronorms
- FSC Redwood great ecological credentials

#### **RUSTIC BROWN GN 1/1 GASTRONORM SHALLOW CRATE 525X325X165**

This Rustic Brown GN 1/1 Gastronorm Shallow Crate 525x325x165 is built for the catering industry. The dimensions allow for a GN 1/1 Gastronorm to sit within it. It can also accommodate GN 1/3 and GN 2/3 sizes - see arrangements in images.