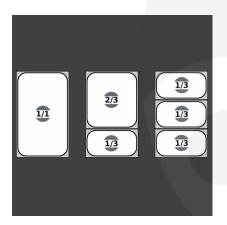

#### **RUSTIC BROWN GN 1/1 GASTRONORM SHALLOW CRATE 525X325X165**

This Rustic Brown GN 1/1 Gastronorm Shallow Crate 525x325x165 is built for the catering industry. The dimensions allow for a GN 1/1 Gastronorm to sit within it. It can also accommodate GN 1/3 and GN 2/3 sizes - see arrangements in images.