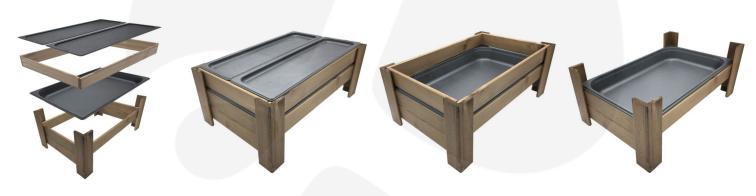

## **GALLERY IMAGES**

Finished in rustic brown finish enhancing the redwood grain this chiller stand looks great in a range of environments. Sized to fit a 1/1 Gastronorm the lower half can be stocked with ice and the top half with food or drinks that need cooling. Although the image demonstrates shallow top level gastronorms it can accommodate deeper gastronorms up to 60mm for greater volume.