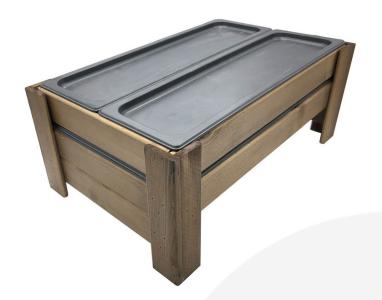

# RUSTIC GN1/1 GASTRONORM CHILLER DISPLAY STAND 556X352X220

**SKU:** DU556352220RB **£74.71 Excl. VAT** 

- Gastronorm 1/1 fits in with your standard equipment
- Lightweight easily carried
- Simple design perfect for quick set up
- Rustic finish a classic look for a wide range of environments
- NOTE: Gastronorms NOT included

### **RUSTIC GN1/1 GASTRONORM CHILLER DISPLAY STAND 556X352X220**

This Rustic GN1/1 Gastronorm Chiller Display Stand is perfect for buffets and displays. Lightweight and easily portable it makes for a very convenient and quick buffet display.

Finished in rustic brown finish enhancing the redwood grain this chiller stand looks great in a range of environments. Sized to fit a 1/1 Gastronorm the lower half can be stocked with ice and the top half with food or drinks that need cooling. Although the image demonstrates shallow top level gastronorms it can accommodate deeper gastronorms up to 60mm for greater volume.