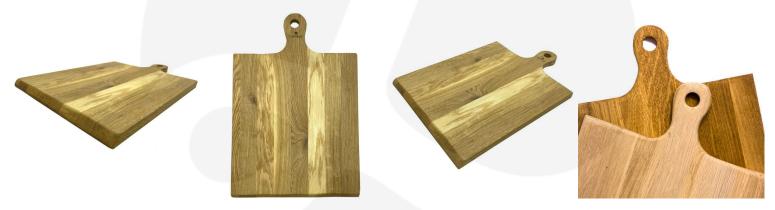

## **GALLERY IMAGES**

## **HEWN EDGE OAK PADDLE 460X300X18**

The Rustic Hewn Edge Oak Paddle 460x300x18 is designed to mimic the natural look of raw rough cut timber so don't expect straight lines on this one, a spade type tapered edge completes the look and individuality of this paddle.

The hewn edge paddle board can be used either as a chopping board or as a serving board. It can also be personalised for the unique finishing touch.