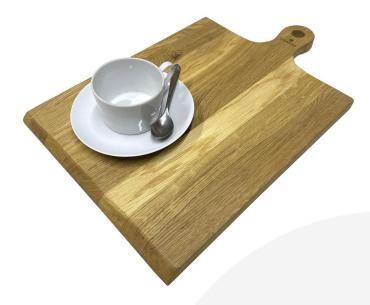

## HEWN EDGE OAK PADDLE 460X300X18

SKU: PDOAK29746018HEWNOIL **£69.96 Excl. VAT** 

- Hewn edge natural look
- Customisable Gin & Tonic? What will yours say?
- FSC Oak great ecological credentials
- Ergonomic handle for easy carry

## **HEWN EDGE OAK PADDLE 460X300X18**

The Rustic Hewn Edge Oak Paddle 460x300x18 is designed to mimic the natural look of raw rough cut timber so don't expect straight lines on this one, a spade type tapered edge completes the look and individuality of this paddle.

The hewn edge paddle board can be used either as a chopping board or as a serving board. It can also be personalised for the unique finishing touch.