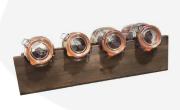

## **RUSTIC KILNER JAR DISPLAY STAND 650X250X155**

This Rustic Kilner Jar Display Stand 650x250x155 makes an ideal cereal dispenser at a breakfast buffet, or a sweet dispenser on a counter top. It might even be used as a convenient herbs and seasoning dispenser in a country kitchen. This Kilner or Mason jar organiser can accommodate 4 jars comfortable lying in the semi circle cutouts. The semi circle cutouts measure approximately 100mm in diameter so can fit reasonable large jars if required. Finished in rustic brown with lacquer coat for added protection, this jar display stand is very much a feature.

#### **NB Kilner Jars are not included**