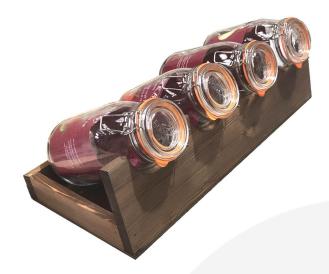

# RUSTIC KILNER JAR DISPLAY STAND 650X250X155

**SKU:** DU650250155RB **£69.58 Excl. VAT** 

- Good capacity accommodate relatively large jars
- Rustic brown a classic finish
- Sturdy design for everyday use

## **RUSTIC KILNER JAR DISPLAY STAND 650X250X155**

This Rustic Kilner Jar Display Stand 650x250x155 makes an ideal cereal dispenser at a breakfast buffet, or a sweet dispenser on a counter top. It might even be used as a convenient herbs and seasoning dispenser in a country kitchen. This Kilner or Mason jar organiser can accommodate 4 jars comfortable lying in the semi circle cutouts. The semi circle cutouts measure approximately 100mm in diameter so can fit reasonable large jars if required. Finished in rustic brown with lacquer coat for added protection, this jar display stand is very much a feature.