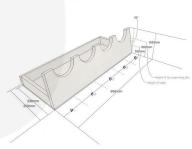

## **RUSTIC KILNER JAR DISPLAY STAND 650X250X155**

This Rustic Kilner Jar Display Stand 650x250x155 makes an ideal cereal dispenser at a breakfast buffet, or a sweet dispenser on a counter top. It might even be used as a convenient herbs and seasoning dispenser in a country kitchen. This Kilner or Mason jar organiser can accommodate 4 jars comfortable lying in the semi circle cutouts. The semi circle cutouts measure approximately 100mm in diameter so can fit reasonable large jars if required. Finished in rustic brown with lacquer coat for added protection, this jar display stand is very much a feature.