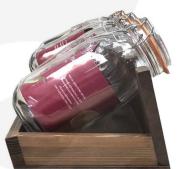

## **RUSTIC KILNER JAR DISPLAY STAND 650X250X155**

This Rustic Kilner Jar Display Stand 650x250x155 makes an ideal cereal dispenser at a breakfast buffet, or a sweet dispenser on a counter top. It might even be used as a convenient herbs and seasoning dispenser in a country kitchen. This Kilner or Mason jar organiser can accommodate 4 jars comfortable lying in the semi circle cutouts. The semi circle cutouts measure approximately 100mm in diameter so can fit reasonable large jars if required. Finished in rustic brown with lacquer coat for added protection, this jar display stand is very much a feature.

#### **NB Kilner Jars are not included**