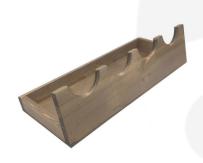

## **RUSTIC KILNER JAR DISPLAY STAND 650X250X155**

This Rustic Kilner Jar Display Stand 650x250x155 makes an ideal cereal dispenser at a breakfast buffet, or a sweet dispenser on a counter top. It might even be used as a convenient herbs and seasoning dispenser in a country kitchen. This Kilner or Mason jar organiser can accommodate 4 jars comfortable lying in the semi circle cutouts. The semi circle cutouts measure approximately 100mm in diameter so can fit reasonable large jars if required. Finished in rustic brown with lacquer coat for added protection, this jar display stand is very much a feature.

#### **ADDITIONAL INFORMATION**

**Dimensions**  $650 \times 250 \times 155 \text{ mm}$ 

Wood Redwood

**Finish** Stained, Lacquered

**Colour** Rustic Brown