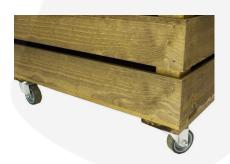

### 500mm Stacker Crates

Our standard 500mm Rustic Brown Kindling Crates, like all our crates, are stackable. We do, however, offer an **interlocking** option for a more supported stack. If you are regularly stacking your crates 3+ high then we would certainly recommend this option. You can also add a <u>set of 4 casters</u> to make any 500mm Kindling crate or 500mm Kindling stacker crate mobile.