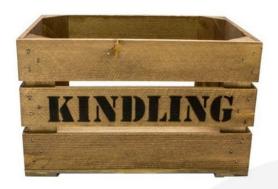

# RUSTIC BROWN KINDLING CRATE 500X370X250

**SKU:** CR500370250RB-KC

£45.36 Excl. VAT

- Versatile use as storage or display
- Solid design built to last
- Rustic brown classic look
- Standard size great capacity
- FSC Redwood great ecological credentials
- Stackable option for extra stability

#### **RUSTIC BROWN KINDLING CRATE 500X370X250**

The Rustic Brown Kindling Crate 500x370x250 is derived from our <u>rustic brown crate</u>.

The other size is:

• 600mm x 370mm x 260mm