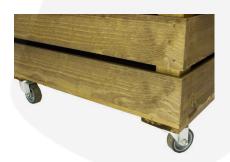

### 500mm Stacker Crates

Our standard 500mm Rustic Brown Kindling Crates, like all our crates, are stackable. We do, however, offer an **interlocking** option for a more supported stack. If you are regularly stacking your crates 3+ high then we would certainly recommend this option. You can also add a <u>set of 4 casters</u> to make any 500mm Kindling crate or 500mm Kindling stacker crate mobile.