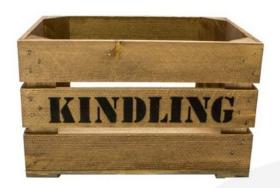

# RUSTIC BROWN KINDLING CRATE 500X370X250

**SKU:** CR500370250RB-KC **£48.08 Excl. VAT** 

- Versatile use as storage or display
- Solid design built to last
- Rustic brown classic look
- Standard size great capacity
- FSC Redwood great ecological credentials
- Stackable option for extra stability

#### **RUSTIC BROWN KINDLING CRATE 500X370X250**

The Rustic Brown Kindling Crate 500x370x250 is derived from our <u>rustic brown crate</u>.

The other size is:

• 600mm x 370mm x 260mm