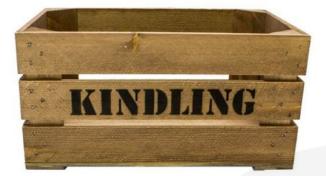

# RUSTIC BROWN KINDLING CRATE 600X370X250

**SKU:** CR600370250RB-KC **£53.73 Excl. VAT** 

- Lighting the fires
- Versatile use as storage or display
- Solid design built to last
- Rustic brown classic look
- Extra large even greater capacity
- FSC Redwood great ecological credentials
- Stackable option for extra stability

#### **RUSTIC BROWN KINDLING CRATE 600X370X250**

The Rustic Brown Kindling Crate 600x370x250 is derived from our rustic brown crate.

The other size is :

• <u>500mm x 370mm x 260mm</u>