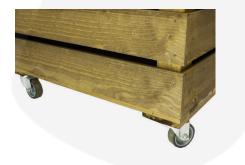

## 600mm Stacker Crates

Our standard 600mm Rustic Brown Kindling Crates, like all our crates, are stackable. We do, however, offer an **interlocking** option for a more supported stack. If you are regularly stacking your crates 3+ high then we would certainly recommend this option. You can also add a <u>set of 4 casters</u> to make any 600mm Kindling crate or 600mm Kindling stacker crate mobile.