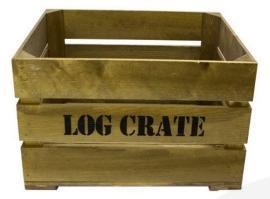

# RUSTIC BROWN LOG CRATE 500X370X250

**SKU:** CR500370250RB-LC **£45.36 Excl. VAT** 

- Keeping the fires going
- Versatile use as storage or display
- Solid design built to last
- Rustic brown classic look
- Standard size great capacity
- FSC Redwood great ecological credentials
- Stackable option for extra stability

#### **RUSTIC BROWN LOG CRATE 500X370X250**

The Rustic Brown Log Crate 500x370x250 is derived from our rustic brown crate.

The other size is:

• <u>600mm x 370mm x 260mm</u>