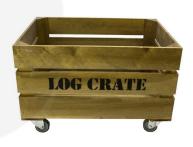

### **500mm Stacker Crates**

Our standard 500mm rustic brown log crates, like all our crates, are stackable. We do, however, offer an **interlocking** option for a more supported stack. If you are regularly stacking your crates 3+ high then we would certainly recommend this option. You can also add a <u>set of 4 casters</u> to make any 500mm log crate or 500mm log stacker crate mobile.