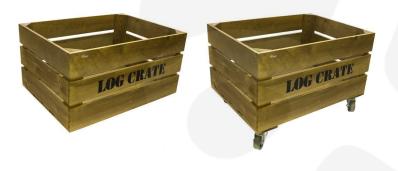

### **500mm Stacker Crates**

Our standard 500mm rustic brown log crates, like all our crates, are stackable. We do, however, offer an **interlocking** option for a more supported stack. If you are regularly stacking your crates 3+ high then we would certainly recommend this option. You can also add a <u>set of 4 casters</u> to make any 500mm log crate or 500mm log stacker crate mobile.