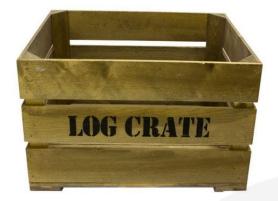

# RUSTIC BROWN LOG CRATE 500X370X250

**SKU:** CR500370250RB-LC **£48.08 Excl. VAT** 

- Keeping the fires going
- Versatile use as storage or display
- Solid design built to last
- Rustic brown classic look
- Standard size great capacity
- FSC Redwood great ecological credentials
- Stackable option for extra stability

#### **RUSTIC BROWN LOG CRATE 500X370X250**

The Rustic Brown Log Crate 500x370x250 is derived from our <u>rustic brown crate</u>.

The other size is:

• 600mm x 370mm x 260mm