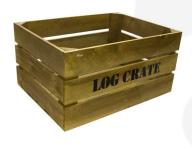

# RUSTIC BROWN LOG CRATE 500X370X250

**SKU:** CR500370250RB-LC **£48.08 Excl. VAT** 

- Keeping the fires going
- Versatile use as storage or display
- Solid design built to last
- Rustic brown classic look
- Standard size great capacity
- FSC Redwood great ecological credentials
- Stackable option for extra stability

#### **RUSTIC BROWN LOG CRATE 500X370X250**

The Rustic Brown Log Crate 500x370x250 is derived from our <u>rustic brown crate</u>.

The other size is:

• 600mm x 370mm x 260mm