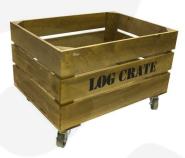

## 500mm Stacker Crates

Our standard 500mm rustic brown log crates, like all our crates, are stackable. We do, however, offer an **interlocking** option for a more supported stack. If you are regularly stacking your crates 3+ high then we would certainly recommend this option. You can also add a <u>set of 4 casters</u> to make any 500mm log crate or 500mm log stacker crate mobile.