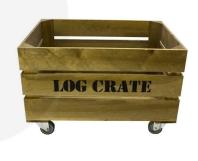

# RUSTIC BROWN LOG CRATE 500X370X250

**SKU:** CR500370250RB-LC **£48.08 Excl. VAT** 

- Keeping the fires going
- Versatile use as storage or display
- Solid design built to last
- Rustic brown classic look
- Standard size great capacity
- FSC Redwood great ecological credentials
- Stackable option for extra stability

#### **RUSTIC BROWN LOG CRATE 500X370X250**

The Rustic Brown Log Crate 500x370x250 is derived from our <u>rustic brown crate</u>.

The other size is:

• 600mm x 370mm x 260mm

## 500mm Stacker Crates

Our standard 500mm rustic brown log crates, like all our crates, are stackable. We do, however, offer an **interlocking** option for a more supported stack. If you are regularly stacking your crates 3+ high then we would certainly recommend this option. You can also add a <u>set of 4 casters</u> to make any 500mm log crate or 500mm log stacker crate mobile.