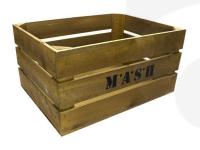

# RUSTIC BROWN M\*A\*S\*H CRATE 500X370X250

**SKU:** CR500370250RB-MASH

£45.36 Excl. VAT

- The M\*A\*S\*H Crate is great for all your army surplus or just a general store or shed tidy
- Solid design built to last
- Rustic brown classic look
- Standard size great capacity
- FSC Redwood great ecological credentials
- Stackable option for extra stability

#### RUSTIC BROWN M\*A\*S\*H CRATE 500X370X250

The Rustic Brown M\*A\*S\*H Crate 500x370x250 is derived from our <u>rustic brown crate</u>.

The other size is:

• 600mm x 370mm x 260mm