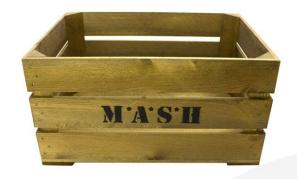

# RUSTIC BROWN M\*A\*S\*H CRATE 500X370X250

**SKU:** CR500370250RB-MASH

£45.36 Excl. VAT

- The M\*A\*S\*H Crate is great for all your army surplus or just a general store or shed tidy
- Solid design built to last
- Rustic brown classic look
- Standard size great capacity
- FSC Redwood great ecological credentials
- Stackable option for extra stability

#### RUSTIC BROWN M\*A\*S\*H CRATE 500X370X250

The Rustic Brown M\*A\*S\*H Crate 500x370x250 is derived from our <u>rustic brown crate</u>.

The other size is:

• 600mm x 370mm x 260mm