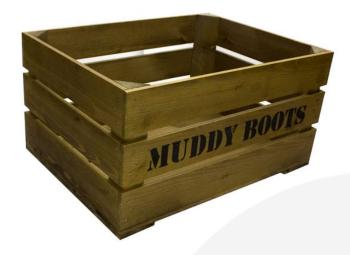

# RUSTIC BROWN MUDDY BOOTS CRATE 500X370X250

**SKU:** CR500370250RB-MB

£45.36 Excl. VAT

- Keeping walkers tidy
- Versatile use as storage or display
- Solid design built to last
- Rustic brown classic look
- Standard Size great capacity
- FSC Redwood great ecological credentials
- Stackable option for extra stability

#### **RUSTIC BROWN MUDDY BOOTS CRATE 500X370X250**

The Rustic Brown Muddy Boots Crate 500x370x250 is derived from our <u>rustic brown crate</u>. It is robust in design and perfect for throwing those muddy wellies and boots into after a good long walk.