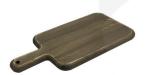

## RUSTIC BROWN PINE SERVING PADDLE BOARD 375X175X18

**SKU:** BDPIN17537518RWE **£21.61 Excl. VAT** 

- Rustic brown finish a classic look
- Chunky pine tactile feel
- Ergonomic handle easy carry

## **RUSTIC BROWN PINE SERVING PADDLE BOARD 375X175X18**

This Rustic Brown Pine Serving Paddle Board 375x175x18 is very tactile and versatile. it can be used as individual cheese boards or plate mats or even side servers and side plates.