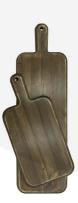

## **RUSTIC BROWN PINE SERVING PADDLE BOARD 375X175X18**

This Rustic Brown Pine Serving Paddle Board 375x175x18 is very tactile and versatile. it can be used as individual cheese boards or plate mats or even side servers and side plates.

It is also available in the larger <u>Rustic Pine Serving Paddle Board 575x175x18</u>