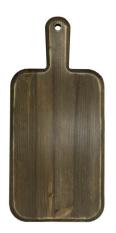

## RUSTIC BROWN PINE SERVING PADDLE BOARD 375X175X18

**SKU:** BDPIN17537518RWE **£21.61 Excl. VAT** 

- Rustic brown finish a classic look
- Chunky pine tactile feel
- Ergonomic handle easy carry

## **RUSTIC BROWN PINE SERVING PADDLE BOARD 375X175X18**

This Rustic Brown Pine Serving Paddle Board 375x175x18 is very tactile and versatile. it can be used as individual cheese boards or plate mats or even side servers and side plates.