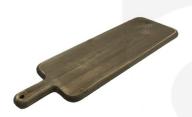

## RUSTIC BROWN PINE SERVING PADDLE BOARD 575X175X18

**SKU:** BDPIN17557518RWE **£28.41 Excl. VAT** 

- Rustic finish a classic look
- Chunky pine tactile feel

## **RUSTIC BROWN PINE SERVING PADDLE BOARD 575X175X18**

This Rustic Brown Pine Serving Paddle Board 575x175x18 is very tactile and versatile. it can be used as individual cheese boards or plate mats or even side servers.