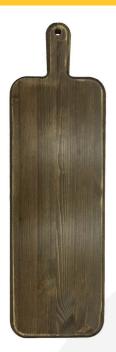

## RUSTIC BROWN PINE SERVING PADDLE BOARD 575X175X18

**SKU:** BDPIN17557518RWE **£28.41 Excl. VAT** 

- Rustic finish a classic look
- Chunky pine tactile feel

## **RUSTIC BROWN PINE SERVING PADDLE BOARD 575X175X18**

This Rustic Brown Pine Serving Paddle Board 575x175x18 is very tactile and versatile. it can be used as individual cheese boards or plate mats or even side servers.