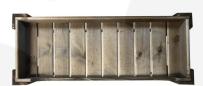

## RUSTIC SLATTED BEVERAGE DISPLAY STAND 645X256X345

**SKU:** DU645256345RB **£87.67 Excl. VAT** 

- Drop side ease of access
- Rustic brown classic finish
- Elevated greater visibility

## **RUSTIC SLATTED BEVERAGE DISPLAY STAND 645X256X345**

The Rustic Slatted Beverage Display Stand 645x256x345 is a great multi-functional riser. It works incredibly well by itself but comes into its own when combining with the <u>Rustic Curved Drop Front Tray</u>. In this way it forms the very popular <u>Rustic Slatted Beverage Station</u>.

It has a drop front along one side for ease of access or to allow taps from juice and beverage dispensers to sit over the edge. It is manufactured from sustainable Redwood with each slat being rounded over creating a beautifully tactile unit. Finished in a classic rustic brown this is a very attractive riser display stand.