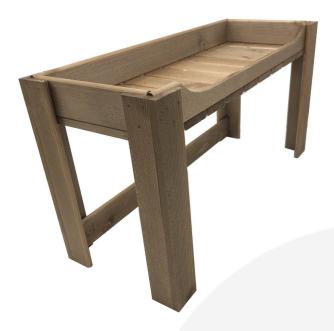

## RUSTIC SLATTED BEVERAGE DISPLAY STAND 645X256X345

**SKU:** DU645256345RB **£87.67 Excl. VAT** 

- Drop side ease of access
- Rustic brown classic finish
- Elevated greater visibility

## **RUSTIC SLATTED BEVERAGE DISPLAY STAND 645X256X345**

The Rustic Slatted Beverage Display Stand 645x256x345 is a great multi-functional riser. It works incredibly well by itself but comes into its own when combining with the <u>Rustic Curved Drop Front Tray</u>. In this way it forms the very popular <u>Rustic Slatted Beverage Station</u>.

It has a drop front along one side for ease of access or to allow taps from juice and beverage dispensers to sit over the edge. It is manufactured from sustainable Redwood with each slat being rounded over creating a beautifully tactile unit. Finished in a classic rustic brown this is a very attractive riser display stand.