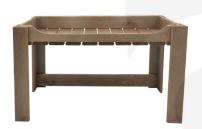

## RUSTIC SLATTED BEVERAGE DISPLAY STAND 645X256X345

**SKU:** DU645256345RB **£87.67 Excl. VAT** 

- Drop side ease of access
- Rustic brown classic finish
- Elevated greater visibility

## **RUSTIC SLATTED BEVERAGE DISPLAY STAND 645X256X345**

The Rustic Slatted Beverage Display Stand 645x256x345 is a great multi-functional riser. It works incredibly well by itself but comes into its own when combining with the <u>Rustic Curved Drop Front Tray</u>. In this way it forms the very popular <u>Rustic Slatted Beverage Station</u>.

It has a drop front along one side for ease of access or to allow taps from juice and beverage dispensers to sit over the edge. It is manufactured from sustainable Redwood with each slat being rounded over creating a beautifully tactile unit. Finished in a classic rustic brown this is a very attractive riser display stand.