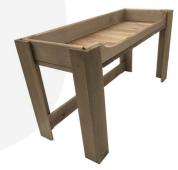

#### **RUSTIC SLATTED BEVERAGE STATION 645X370X345**

The Rustic Slatted Beverage Station 645x370x345 is an attractive and practical beverage display stand. It is made up of the <u>Rustic Slatted Beverage Display Stand</u> and the <u>Rustic Curved Drop Front Tray</u>. The stand has a drop side to allow the taps of the dispenser to sit over the edge. The lower tray holds cups and other paraphernalia to help keep the drinks station tidy.

It is manufactured from sustainable Redwood with each slat being rounded over creating a beautifully tactile unit. It is finished in a lush rustic brown.