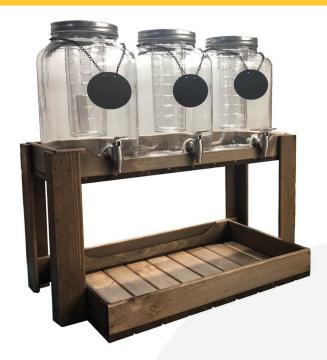

# RUSTIC SLATTED BEVERAGE STATION 645X370X345

**SKU:** DU645370345RB-COMBO **£114.72 Excl. VAT** 

- Rustic brown a classic finish
- Sturdy yet light design perfect for buffets
- Great capacity catering for numbers

#### **RUSTIC SLATTED BEVERAGE STATION 645X370X345**

The Rustic Slatted Beverage Station 645x370x345 is an attractive and practical beverage display stand. It is made up of the <u>Rustic Slatted Beverage Display Stand</u> and the <u>Rustic Curved Drop Front Tray</u>. The stand has a drop side to allow the taps of the dispenser to sit over the edge. The lower tray holds cups and other paraphernalia to help keep the drinks station tidy.

### **NB** Jars are not included