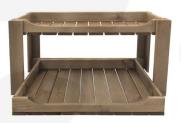

#### **RUSTIC SLATTED BEVERAGE STATION 645X370X345**

The Rustic Slatted Beverage Station 645x370x345 is an attractive and practical beverage display stand. It is made up of the <u>Rustic Slatted Beverage Display Stand</u> and the <u>Rustic Curved Drop Front Tray</u>. The stand has a drop side to allow the taps of the dispenser to sit over the edge. The lower tray holds cups and other paraphernalia to help keep the drinks station tidy.

It is manufactured from sustainable Redwood with each slat being rounded over creating a beautifully tactile unit. It is finished in a lush rustic brown.