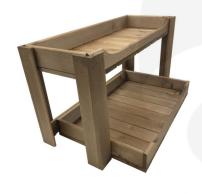

#### **RUSTIC SLATTED BEVERAGE STATION 645X370X345**

The Rustic Slatted Beverage Station 645x370x345 is an attractive and practical beverage display stand. It is made up of the <u>Rustic Slatted Beverage Display Stand</u> and the <u>Rustic Curved Drop Front Tray</u>. The stand has a drop side to allow the taps of the dispenser to sit over the edge. The lower tray holds cups and other paraphernalia to help keep the drinks station tidy.

It is manufactured from sustainable Redwood with each slat being rounded over creating a beautifully tactile unit. It is finished in a lush rustic brown.