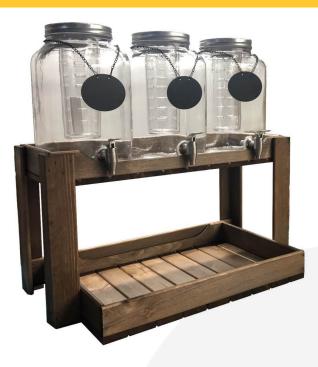

# RUSTIC SLATTED BEVERAGE STATION 645X370X345

**SKU:** DU645370345RB-COMBO **£121.60 Excl. VAT** 

- Rustic brown a classic finish
- Sturdy yet light design perfect for buffets
- Great capacity catering for numbers

### **RUSTIC SLATTED BEVERAGE STATION 645X370X345**

The Rustic Slatted Beverage Station 645x370x345 is an attractive and practical beverage display stand. It is made up of the <u>Rustic Slatted Beverage Display Stand</u> and the <u>Rustic Curved Drop Front Tray</u>. The stand has a drop side to allow the taps of the dispenser to sit over the edge. The lower tray holds cups and other paraphernalia to help keep the drinks station tidy.

It is manufactured from sustainable Redwood with each slat being rounded over creating a beautifully tactile unit. It is finished in a lush rustic brown.

#### **NB** Jars are not included