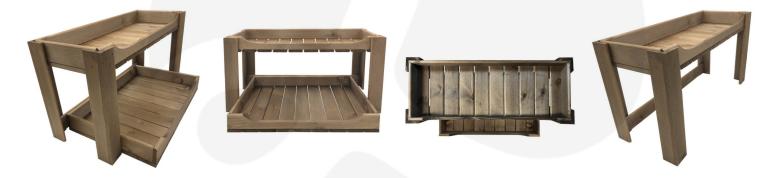

## **GALLERY IMAGES**

### **RUSTIC SLATTED BEVERAGE STATION 645X370X345**

The Rustic Slatted Beverage Station 645x370x345 is an attractive and practical beverage display stand. It is made up of the <u>Rustic Slatted Beverage Display Stand</u> and the <u>Rustic Curved Drop Front Tray</u>. The stand has a drop side to allow the taps of the dispenser to sit over the edge. The lower tray holds cups and other paraphernalia to help keep the drinks station tidy.

It is manufactured from sustainable Redwood with each slat being rounded over creating a beautifully tactile unit. It is finished in a lush rustic brown.