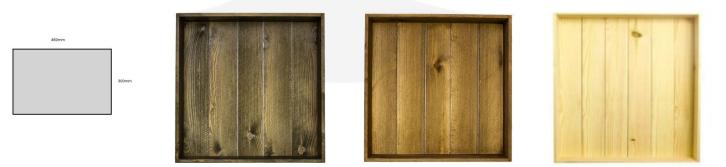

# VARIATIONS

Dark Brown Natural Rustic Brown

Colour

# **ADDITIONAL INFORMATION**

| Dimensions   | 450 × 300 × 80 mm                 |
|--------------|-----------------------------------|
| Finish       | Stained, Lacquered                |
| Wood         | Redwood                           |
| Colour       | Dark Brown, Rustic Brown, Natural |
| Compartments | 1 Compartment                     |