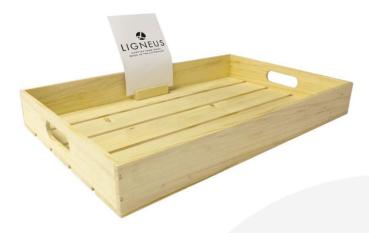

# **RUSTIC SLATTED TRAY 450X300X80**

SKU: BXREDH45030080 "XXX" From £27.60 Excl. VAT

- Sustainable Redwood great ecological credentials
- Integrated handles easy carry
- Lightweight & robust design for everyday use
- Range of finishes match your surroundings
- Rustic finish classic look
- 450mm x 300mm great capacity

## **RUSTIC SLATTED TRAY 450X300X80**

This classic Stained Rustic Slatted Tray 450x300x80 is ideal as a merchandise display. It is also great as a general catering service tray and its range of stains offer flexibility for your design style. It is available in a range of standard sizes. If you prefer a little more colour then you may like our <u>Painted Slatted Tray</u> 450x300x80.