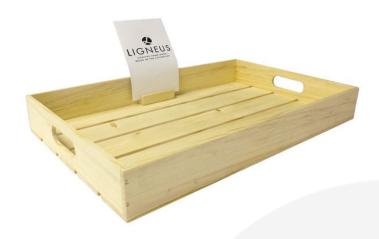

# **RUSTIC SLATTED TRAY 500X370X80**

**SKU:** BXREDH50037080 "XXX" **From £36.24 Excl. VAT** 

- Sustainable Redwood great ecological credentials
- Lightweight & robust design for everyday
- Range of finishes match your surroundings
- Rustic finish classic look
- 500mm x 370mm great capacity

### **RUSTIC SLATTED TRAY 500X370X80**

This classic Stained Rustic Slatted Tray 500x370x80 is ideal as a merchandise display. It is also great as a general serving tray and its range of stains offer flexibility for your design style. It is available in a range of standard sizes. If you prefer something more colourful you may like <u>Painted Slatted Tray 500x370x80</u>.