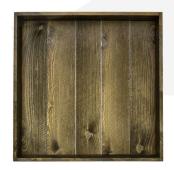

# **VARIATIONS**

Natural Rustic Brown Dark Brown Colour

### **RUSTIC SLATTED TRAY 500X370X80**

This classic Stained Rustic Slatted Tray 500x370x80 is ideal as a merchandise display. It is also great as a general serving tray and its range of stains offer flexibility for your design style. It is available in a range of standard sizes. If you prefer something more colourful you may like <u>Painted Slatted Tray 500x370x80</u>.