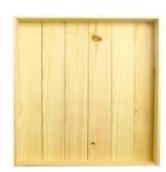

# **RUSTIC SLATTED TRAY 500X370X80**

**SKU:** BXREDH50037080 "XXX" **From £36.24 Excl. VAT** 

- Sustainable Redwood great ecological credentials
- Lightweight & robust design for everyday
- Range of finishes match your surroundings
- Rustic finish classic look
- 500mm x 370mm great capacity

### **RUSTIC SLATTED TRAY 500X370X80**

This classic Stained Rustic Slatted Tray 500x370x80 is ideal as a merchandise display. It is also great as a general serving tray and its range of stains offer flexibility for your design style. It is available in a range of standard sizes. If you prefer something more colourful you may like <u>Painted Slatted Tray 500x370x80</u>.