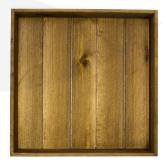

# **VARIATIONS**

Natural Rustic Brown Dark Brown Colour

### **RUSTIC SLATTED TRAY 500X370X80**

This classic Stained Rustic Slatted Tray 500x370x80 is ideal as a merchandise display. It is also great as a general serving tray and its range of stains offer flexibility for your design style. It is available in a range of standard sizes. If you prefer something more colourful you may like <u>Painted Slatted Tray 500x370x80</u>.

# **ADDITIONAL INFORMATION**

**Dimensions**  $500 \times 370 \times 80 \text{ mm}$ 

Finish Stained, Lacquered

**Wood** Redwood

**Colour** Dark Brown, Rustic Brown, Natural

**Compartments** 1 Compartment