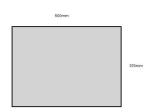

# **ADDITIONAL INFORMATION**

**Dimensions**  $500 \times 370 \times 80 \text{ mm}$ 

Finish Stained, Lacquered

**Wood** Redwood

**Colour** Dark Brown, Rustic Brown, Natural

**Compartments** 1 Compartment