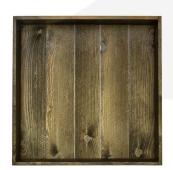

# **VARIATIONS**

Natural Rustic Brown Dark Brown Colour

### **RUSTIC SLATTED TRAY 500X370X80**

This classic Stained Rustic Slatted Tray 500x370x80 is ideal as a merchandise display. It is also great as a general serving tray and its range of stains offer flexibility for your design style. It is available in a range of standard sizes. If you prefer something more colourful you may like <u>Painted Slatted Tray 500x370x80</u>.

# **ADDITIONAL INFORMATION**

**Dimensions**  $500 \times 370 \times 80 \text{ mm}$ 

Finish Stained, Lacquered

**Wood** Redwood

**Colour** Dark Brown, Rustic Brown, Natural

**Compartments** 1 Compartment