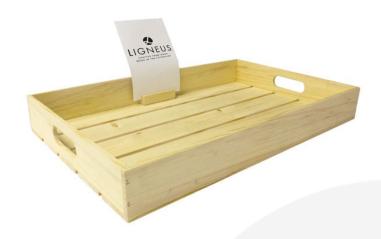

# **RUSTIC SLATTED TRAY 500X370X80**

**SKU:** BXREDH50037080 "XXX" **From £40.71 Excl. VAT** 

- FIGHT 140.71 EXCI. VAT
  - credentialsLightweight & robust design for everyday

• Sustainable Redwood - great ecological

- Lightweight & robust design for everyday use
- Range of finishes match your surroundings
- Rustic finish classic look
- 500mm x 370mm great capacity

### **RUSTIC SLATTED TRAY 500X370X80**

This classic Stained Rustic Slatted Tray 500x370x80 is ideal as a merchandise display. It is also great as a general serving tray and its range of stains offer flexibility for your design style. It is available in a range of standard sizes. If you prefer something more colourful you may like <u>Painted Slatted Tray 500x370x80</u>.