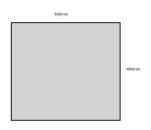

# **ADDITIONAL INFORMATION**

| Dimensions   | 500 × 450 × 80 mm                 |
|--------------|-----------------------------------|
| Finish       | Stained, Lacquered                |
| Wood         | Redwood                           |
| Colour       | Dark Brown, Rustic Brown, Natural |
| Compartments | 1 Compartment                     |