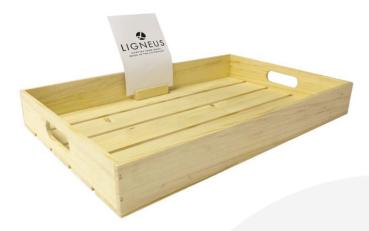

# **RUSTIC SLATTED TRAY 500X450X80**

SKU: BXREDH50045080 "XXX" From £39.15 Excl. VAT

- Sustainable Redwood great ecological credentials
- Lightweight & robust design for everyday use
- Range of finishes match your surroundings
- Rustic finish classic look
- 500mm x 450mm great capacity

### **RUSTIC SLATTED TRAY 500X450X80**

This classic Stained Rustic Slatted Tray 500x370x80 is ideal as a merchandise display. It is also great as a general serving tray and its range of stains offer flexibility for your design style. It is available in a range of standard sizes. If you prefer something more colourful you may like <u>Painted Slatted Tray 500x450x80</u>.