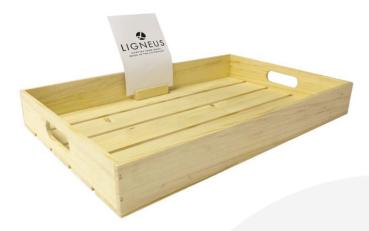

# **RUSTIC SLATTED TRAY 500X450X80**

SKU: BXREDH50045080 "XXX" From £41.50 Excl. VAT

- Sustainable Redwood great ecological credentials
- Lightweight & robust design for everyday use
- Range of finishes match your surroundings
- Rustic finish classic look
- 500mm x 450mm great capacity

### **RUSTIC SLATTED TRAY 500X450X80**

This classic Stained Rustic Slatted Tray 500x370x80 is ideal as a merchandise display. It is also great as a general serving tray and its range of stains offer flexibility for your design style. It is available in a range of standard sizes. If you prefer something more colourful you may like <u>Painted Slatted Tray 500x450x80</u>.