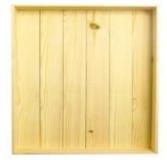

# **RUSTIC SLATTED TRAY 500X450X80**

SKU: BXREDH50045080 "XXX" From £41.50 Excl. VAT

- Sustainable Redwood great ecological credentials
- Lightweight & robust design for everyday use
- Range of finishes match your surroundings
- Rustic finish classic look
- 500mm x 450mm great capacity

### **RUSTIC SLATTED TRAY 500X450X80**

This classic Stained Rustic Slatted Tray 500x370x80 is ideal as a merchandise display. It is also great as a general serving tray and its range of stains offer flexibility for your design style. It is available in a range of standard sizes. If you prefer something more colourful you may like <u>Painted Slatted Tray 500x450x80</u>.