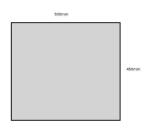

# **ADDITIONAL INFORMATION**

| Dimensions   | 500 × 450 × 80 mm                 |
|--------------|-----------------------------------|
| Finish       | Stained, Lacquered                |
| Wood         | Redwood                           |
| Colour       | Dark Brown, Rustic Brown, Natural |
| Compartments | 1 Compartment                     |