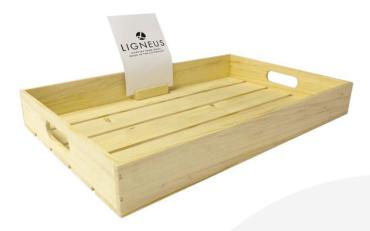

## **RUSTIC SLATTED TRAY 600X370X80**

SKU: BXREDH60037080 "XXX" From £43.84 Excl. VAT

- Sustainable Redwood great ecological credentials
- Lightweight & robust design for everyday use
- Range of finishes match your surroundings
- Rustic finish classic look
- 600mm x 370mm great capacity

#### **RUSTIC SLATTED TRAY 600X370X80**

This classic Stained Rustic Slatted Tray 500x370x80 is ideal as a merchandise display. It is also great as a general serving tray and its range of stains offer flexibility for your design style. It is available in a range of standard sizes. If you prefer something more colourful you may like <u>Painted Slatted Tray 600x370x80</u>.