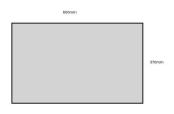

### **RUSTIC SLATTED TRAY 600X370X80**

**SKU:** BXREDH60037080 "XXX" **From £46.47 Excl. VAT** 

- Sustainable Redwood great ecological credentials
- Lightweight & robust design for everyday
- Range of finishes match your surroundings
- Rustic finish classic look
- 600mm x 370mm great capacity

### **ADDITIONAL INFORMATION**

**Dimensions**  $600 \times 370 \times 80 \text{ mm}$ 

Finish Stained, Lacquered

**Wood** Redwood

**Colour** Dark Brown, Rustic Brown, Natural