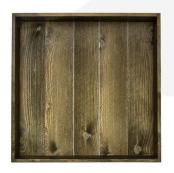

### **RUSTIC SLATTED TRAY 600X370X80**

**SKU:** BXREDH60037080 "XXX" **From £46.47 Excl. VAT** 

- Sustainable Redwood great ecological credentials
- Lightweight & robust design for everyday
- Range of finishes match your surroundings
- Rustic finish classic look
- 600mm x 370mm great capacity

## **VARIATIONS**

Dark Brown Natural

Rustic Brown

# Colour

# **GALLERY IMAGES**













#### **RUSTIC SLATTED TRAY 600X370X80**

This classic Stained Rustic Slatted Tray 500x370x80 is ideal as a merchandise display. It is also great as a general serving tray and its range of stains offer flexibility for your design style. It is available in a range of standard sizes. If you prefer something more colourful you may like <u>Painted Slatted Tray 600x370x80</u>.

If you have particular size requirements that aren't listed then please do contact us for a bespoke design.

### **ADDITIONAL INFORMATION**

**Dimensions**  $600 \times 370 \times 80 \text{ mm}$ 

Finish Stained, Lacquered

**Wood** Redwood

**Colour** Dark Brown, Rustic Brown, Natural