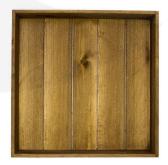

### **RUSTIC SLATTED TRAY 600X370X80**

**SKU:** BXREDH60037080 "XXX" **From £46.47 Excl. VAT** 

- Sustainable Redwood great ecological credentials
- Lightweight & robust design for everyday
- Range of finishes match your surroundings
- Rustic finish classic look
- 600mm x 370mm great capacity

## **VARIATIONS**

Dark Brown Natural

Rustic Brown

# Colour

# **GALLERY IMAGES**













#### **RUSTIC SLATTED TRAY 600X370X80**

This classic Stained Rustic Slatted Tray 500x370x80 is ideal as a merchandise display. It is also great as a general serving tray and its range of stains offer flexibility for your design style. It is available in a range of standard sizes. If you prefer something more colourful you may like <u>Painted Slatted Tray 600x370x80</u>.

If you have particular size requirements that aren't listed then please do contact us for a bespoke design.

### **ADDITIONAL INFORMATION**

**Dimensions**  $600 \times 370 \times 80 \text{ mm}$ 

Finish Stained, Lacquered

**Wood** Redwood

**Colour** Dark Brown, Rustic Brown, Natural