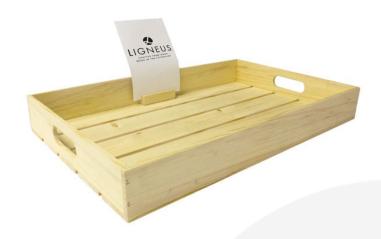

### **RUSTIC SLATTED TRAY 600X370X80**

**SKU:** BXREDH60037080 "XXX" **From £46.47 Excl. VAT** 

- Sustainable Redwood great ecological credentials
- Lightweight & robust design for everyday
- Range of finishes match your surroundings
- Rustic finish classic look
- 600mm x 370mm great capacity

#### **RUSTIC SLATTED TRAY 600X370X80**

This classic Stained Rustic Slatted Tray 500x370x80 is ideal as a merchandise display. It is also great as a general serving tray and its range of stains offer flexibility for your design style. It is available in a range of standard sizes. If you prefer something more colourful you may like <u>Painted Slatted Tray 600x370x80</u>.