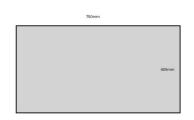

# **ADDITIONAL INFORMATION**

**Dimensions**  $750 \times 400 \times 80 \text{ mm}$ 

Finish Stained, Lacquered

Wood Redwood

**Colour** Dark Brown, Rustic Brown, Natural

**Compartments** 1 Compartment