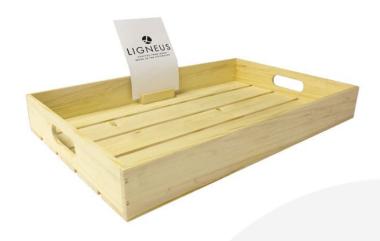

# **RUSTIC SLATTED TRAY 750X400X80**

**SKU:** BXREDH75040080 "XXX"

From £49.68 Excl. VAT

- Sustainable Redwood great ecological credentials
- Integrated handles easy carry
- Lightweight & robust design for everyday
- Range of finishes match your surroundings
- Rustic finish classic look
- 750mm x 400mm great capacity

## **RUSTIC SLATTED TRAY 750X400X80**

This classic Stained Rustic Slatted Tray 750x400x80 is ideal as a merchandise display. It is also great as a general serving tray and its range of stains offer flexibility for your design style. It is available in a range of standard sizes. If you prefer something more colourful you may like <u>Painted Slatted Tray 750x400x80</u>.