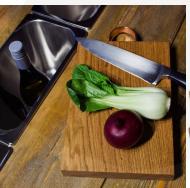

## RUSTIC SQUARE EDGED COPPER HANDLE OAK CHOPPING BOARD SET

Thick and chunky with clean lines best describes this solid Rustic Square Edged Copper Handle Oak Chopping Board SET. Not for the "weak wristed" this one's heavy at 34mm thick but will still grace any worktop, kitchen or counter display. Made from prime solid oak this chunky board comes with an attractive copper handle for ease of carrying and hanging. Finished in food quality oil for a deeper natural colour this classic design will stand the test of time and last and last...

#### **ADDITIONAL INFORMATION**

**Dimensions**  $350 \times 220 \times 34 \text{ mm}$ 

**Wood** Oak

**Options & Features**Customisable, Sets & Multipacks

**Finish** Oiled

**Colour** Natural

**Handle** Copper Strip

Additional Material Copper