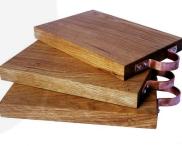

# RUSTIC SQUARE EDGED COPPER HANDLE OAK CHOPPING BOARD SET

**SKU:** BDOAK-RSECH-SET3-250/300/350 **£194.45 Excl. VAT** 

- 34mm thick oak standing the test of time
- High quality food oil finish enhancing and protecting
- Optional handle for your convenience
- Optional engraving for customisation
- SAVE fff on the individual prices

## RUSTIC SQUARE EDGED COPPER HANDLE OAK CHOPPING BOARD SET

Thick and chunky with clean lines best describes this solid Rustic Square Edged Copper Handle Oak Chopping Board SET. Not for the "weak wristed" this one's heavy at 34mm thick but will still grace any worktop, kitchen or counter display. Made from prime solid oak this chunky board comes with an attractive copper handle for ease of carrying and hanging. Finished in food quality oil for a deeper natural colour this classic design will stand the test of time and last and last...

#### The individual sizes are:

- Small 190mm x 140mm x 34mm
- Medium 250mm x 170mm x 34mm
- Large 300mm x 200mm x 34mm
- X Large 350mm x 220mm x 34mm

Please note the thickness can vary +/- 2mm

If you like this chopping board then you may also like our Rustic Tapered Edge Oak Chopping Board SET