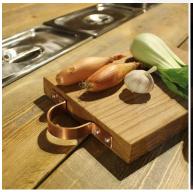

## RUSTIC SQUARE EDGED COPPER HANDLE OAK CHOPPING BOARD SET

Thick and chunky with clean lines best describes this solid Rustic Square Edged Copper Handle Oak Chopping Board SET. Not for the "weak wristed" this one's heavy at 34mm thick but will still grace any worktop, kitchen or counter display. Made from prime solid oak this chunky board comes with an attractive copper handle for ease of carrying and hanging. Finished in food quality oil for a deeper natural colour this classic design will stand the test of time and last and last...

#### **ADDITIONAL INFORMATION**

**Dimensions**  $350 \times 220 \times 34 \text{ mm}$ 

**Wood** Oak

**Options & Features**Customisable, Sets & Multipacks

**Finish** Oiled

**Colour** Natural

**Handle** Copper Strip

Additional Material Copper