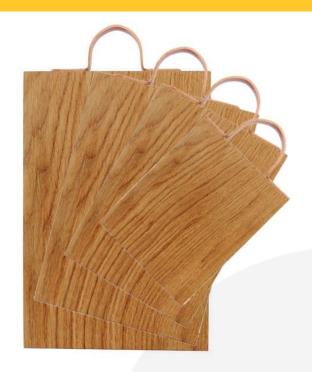

# RUSTIC SQUARE EDGED COPPER HANDLE OAK CHOPPING BOARD SET

**SKU:** BDOAK-RSECH-SET3-250/300/350 **£194.45 Excl. VAT** 

- 34mm thick oak standing the test of time
- High quality food oil finish enhancing and protecting
- Optional handle for your convenience
- Optional engraving for customisation
- SAVE fff on the individual prices

## RUSTIC SQUARE EDGED COPPER HANDLE OAK CHOPPING BOARD SET

Thick and chunky with clean lines best describes this solid Rustic Square Edged Copper Handle Oak Chopping Board SET. Not for the "weak wristed" this one's heavy at 34mm thick but will still grace any worktop, kitchen or counter display. Made from prime solid oak this chunky board comes with an attractive copper handle for ease of carrying and hanging. Finished in food quality oil for a deeper natural colour this classic design will stand the test of time and last and last...

#### The individual sizes are:

- Small 190mm x 140mm x 34mm
- Medium 250mm x 170mm x 34mm
- Large 300mm x 200mm x 34mm
- X Large 350mm x 220mm x 34mm

Please note the thickness can vary +/- 2mm

If you like this chopping board then you may also like our Rustic Tapered Edge Oak Chopping Board SET