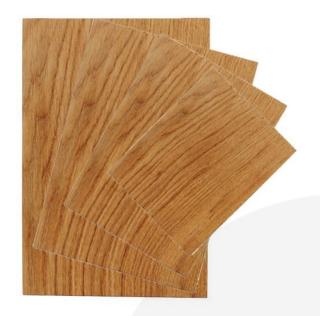

## RUSTIC SQUARE EDGED OAK CHOPPING BOARD SET

**SKU:** BDOAK-RSE-SET3-250/300/350-OIL **£165.52 Excl. VAT** 

- 34mm thick oak standing the test of time
- High quality food oil finish enhancing and protecting
- Optional engraving for customisation

## RUSTIC SQUARE EDGED OAK CHOPPING BOARD SET

Thick and chunky with clean lines best describes this solid Rustic Square Edged Oak Chopping Board SET or serving board. Not for the "weak wristed" this one's heavy at 34mm thick but will still grace any worktop, kitchen or counter display. Made from prime solid oak this chunky board is finished in food quality oil for a deeper natural colour this classic design will stand the test of time and last and last...

the 4 sizes in the set are:

- Small 190 x 140 x34mm
- Medium 250 x 170 x 34mm
- Large 300 x 200 x 34mm
- X Large 350mm x 220mm x 34mm

Please note the thickness can vary +/- 2mm

If you like this chopping board then you may also like our Rustic Tapered Edge Oak Chopping Board SET