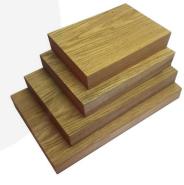

## RUSTIC SQUARE EDGED OAK CHOPPING BOARD SET

Thick and chunky with clean lines best describes this solid Rustic Square Edged Oak Chopping Board SET or serving board. Not for the "weak wristed" this one's heavy at 34mm thick but will still grace any worktop, kitchen or counter display. Made from prime solid oak this chunky board is finished in food quality oil for a deeper natural colour this classic design will stand the test of time and last and last...

the 4 sizes in the set are:

- Small 190 x 140 x34mm
- Medium 250 x 170 x 34mm
- Large 300 x 200 x 34mm
- X Large 350mm x 220mm x 34mm

Please note the thickness can vary +/- 2mm

If you like this chopping board then you may also like our Rustic Tapered Edge Oak Chopping Board SET