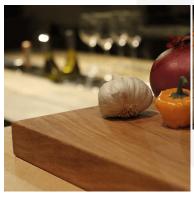

## RUSTIC SQUARE EDGED OAK CHOPPING BOARD SET

Thick and chunky with clean lines best describes this solid Rustic Square Edged Oak Chopping Board SET or serving board. Not for the "weak wristed" this one's heavy at 34mm thick but will still grace any worktop, kitchen or counter display. Made from prime solid oak this chunky board is finished in food quality oil for a deeper natural colour this classic design will stand the test of time and last and last...