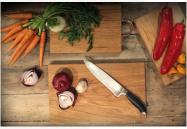

## RUSTIC SQUARE EDGED OAK CHOPPING BOARD SET

Thick and chunky with clean lines best describes this solid Rustic Square Edged Oak Chopping Board SET or serving board. Not for the "weak wristed" this one's heavy at 34mm thick but will still grace any worktop, kitchen or counter display. Made from prime solid oak this chunky board is finished in food quality oil for a deeper natural colour this classic design will stand the test of time and last and last...