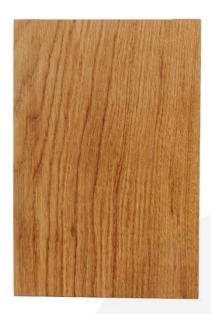

# **SQUARE EDGED OAK CHOPPING BOARD** 350X220X34

**SKU:** BDOAK350220340IL

£50.48 Excl. VAT

- 34mm thick oak standing the test of time
- High quality food oil finish enhancing and protecting
- Optional engraving for customisation
- FSC Oak great ecological credentials

# **SQUARE EDGED OAK CHOPPING BOARD 350X220X34**

Thick and chunky with clean lines best describes this solid Rustic Square Edged Oak Chopping Board 350x220x34 or serving board. Not for the "weak wristed" this one's heavy at 34mm thick but will still grace any worktop, kitchen or counter display. Made from prime solid oak this chunky board is finished in food quality oil for a deeper natural colour this classic design will stand the test of time and last and last...

## **ADDITIONAL INFORMATION**

**Dimensions**  $350 \times 220 \times 34 \text{ mm}$ 

**Wood** Oak

Options & Features Customisable

**Colour** Natural

**Finish** Oiled