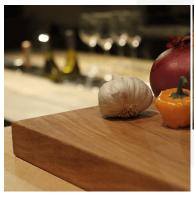

# **SQUARE EDGED OAK CHOPPING BOARD 350X220X34**

Thick and chunky with clean lines best describes this solid Rustic Square Edged Oak Chopping Board 350x220x34 or serving board. Not for the "weak wristed" this one's heavy at 34mm thick but will still grace any worktop, kitchen or counter display. Made from prime solid oak this chunky board is finished in food quality oil for a deeper natural colour this classic design will stand the test of time and last and last...