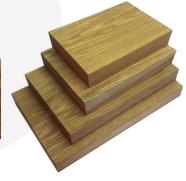

# **SQUARE EDGED OAK CHOPPING BOARD 350X220X34**

Thick and chunky with clean lines best describes this solid Rustic Square Edged Oak Chopping Board 350x220x34 or serving board. Not for the "weak wristed" this one's heavy at 34mm thick but will still grace any worktop, kitchen or counter display. Made from prime solid oak this chunky board is finished in food quality oil for a deeper natural colour this classic design will stand the test of time and last and last...