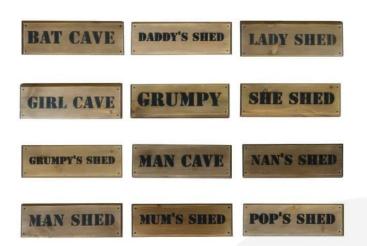

## VARIATIONS

BAT CAVE DADDY'S SHED GIRL CAVE GRUMPY GRUMPY'S CAVE GRUMPY'S SHED LADY SHED MAN CAVE MAN SHED MUM'S SHED NAN'S SHED POP'S SHED SHE SHED

- BAT CAVE
- DADDY'S SHED
- GIRL CAVE
- GRUMPY
- GRUMPY's CAVE
- GRUMPY'S SHED
- LADY SHED
- MAN CAVE
- MAN SHED
- MUM'S SHED
- NAN'S SHED
- POP'S SHED
- SHE SHED