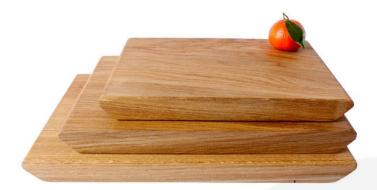

#### **TAPERED EDGE OAK CHOPPING BOARD SET**

Thick and chunky with clean lines best describes this solid Rustic Tapered Edge Oak Chopping Board SET. Not for the "weak wristed" this one's heavy at 34mm thick but will still grace any worktop, kitchen or counter display. Made from prime solid oak this chunky board has a tapered edge for ease of handling and carrying. Finished in food quality oil for a deeper natural colour this classic design will stand the test of time and last and last...

#### Sizes in the set are:

- Medium 250 x 170 x 34mm
- Large 300 x 200 x 34mm
- X Large 350mm x 220mm x 34mm

Please note the thickness can vary +/- 2mm. You can also personalise your chopping boards.

If you like this chopping board then you may also like our Rustic Square Edged Oak Chopping Board