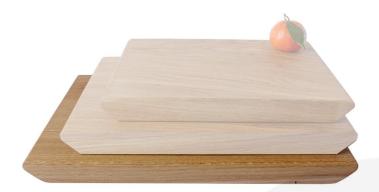

#### **TAPERED EDGE OAK CHOPPING BOARD 350X220X34**

Thick and chunky with clean lines best describes this solid Rustic Tapered Edge Oak Chopping Board 350x220x34 or serving board. Not for the "weak wristed" this one's heavy at 34mm thick but will still grace any worktop, kitchen or counter display. Made from prime solid oak this chunky board has a tapered edge for ease of handling and carrying. Finished in food quality oil for a deeper natural colour this classic design will stand the test of time and last and last...

## Other sizes available:

- Medium 250 x 170 x 34mm
- Large 300 x 200 x 34mm

Please note the thickness can vary +/- 2mm. You can also personalise your chopping boards.

If you like this chopping board then you may also like our Rustic Square Edged Oak Chopping Board.