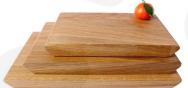

#### **TAPERED EDGE OAK CHOPPING BOARD 350X220X34**

Thick and chunky with clean lines best describes this solid Rustic Tapered Edge Oak Chopping Board 350x220x34 or serving board. Not for the "weak wristed" this one's heavy at 34mm thick but will still grace any worktop, kitchen or counter display. Made from prime solid oak this chunky board has a tapered edge for ease of handling and carrying. Finished in food quality oil for a deeper natural colour this classic design will stand the test of time and last and last...

## Other sizes available:

- Medium 250 x 170 x 34mm
- Large 300 x 200 x 34mm

Please note the thickness can vary +/- 2mm. You can also personalise your chopping boards.

If you like this chopping board then you may also like our Rustic Square Edged Oak Chopping Board.