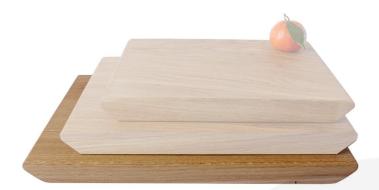

#### **TAPERED EDGE OAK CHOPPING BOARD 350X220X34**

Thick and chunky with clean lines best describes this solid Rustic Tapered Edge Oak Chopping Board 350x220x34 or serving board. Not for the "weak wristed" this one's heavy at 34mm thick but will still grace any worktop, kitchen or counter display. Made from prime solid oak this chunky board has a tapered edge for ease of handling and carrying. Finished in food quality oil for a deeper natural colour this classic design will stand the test of time and last and last...