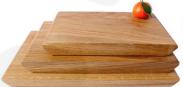

#### **TAPERED EDGE OAK CHOPPING BOARD 350X220X34**

Thick and chunky with clean lines best describes this solid Rustic Tapered Edge Oak Chopping Board 350x220x34 or serving board. Not for the "weak wristed" this one's heavy at 34mm thick but will still grace any worktop, kitchen or counter display. Made from prime solid oak this chunky board has a tapered edge for ease of handling and carrying. Finished in food quality oil for a deeper natural colour this classic design will stand the test of time and last and last...