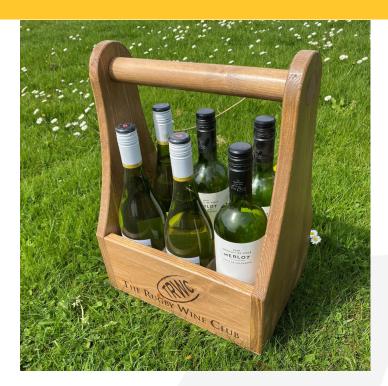

#### PERSONALISED RUSTIC WINE CADDY 300X210X400

Robust drinks buddy, aka wine caddy or wine tote, is great as a wine trug or carry keeping your precious cargo safe and sound. The wine carrier is perfect for garden and dinner parties. This wine bottle trug is handmade from sustainable kiln dried pine in the Cotswolds.

## A Wine Trug with Capacity

The wine bottle caddy holds up to 6 bottles of wine so plenty for any garden party delivery. It comes with removable partitions that help to secure the bottles in place.

If you want something more useful for beer you may like the <u>rustic beer caddy</u>