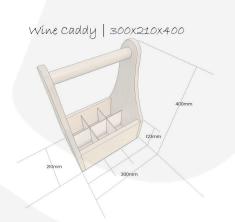

#### **ADDITIONAL INFORMATION**

Weight 1.87 kg

**Dimensions**  $285 \times 200 \times 340 \text{ mm}$ 

**Colour** Rustic Brown

**Finish** Stained, Weathered, Lacquered

**Wood** Pine

**Options & Features**Customisable, Removable Partitions