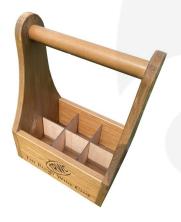

## A Wine Trug with Capacity

The wine bottle caddy holds up to 6 bottles of wine so plenty for any garden party delivery. It comes with removable partitions that help to secure the bottles in place.

If you want something more useful for beer you may like the <u>rustic beer caddy</u>