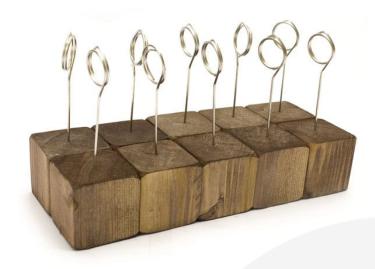

## RUSTIC BROWN CUBE TICKET HOLDER WITH COILED RING 45X45X45 - 10 PACK

**SKU:** SGPIN454545PIN-10RB

£23.14 Excl. VAT

- 2 sizes to suit your needs
- 2 finishes to match your style

## **RUSTIC BROWN CUBE TICKET HOLDER WITH COILED RING 45X45X45 - 10 PACK**

This Rustic Brown pine Cube Ticket Holder with Coiled Ring 45x45x45 - 10 Pack is perfect for holding cards and labels. It is available in two sizes and the other size is:

• small - 25mm cube

It is hand crafted from FSC timber and has a couple of finishes to match your style:

- Rustic Brown
- Natural