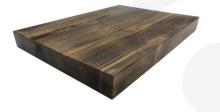

## **SCORCHED PINE BOARD 350X250X35**

This Scorched Pine Board 350x250x35 is finished in a lustrous food grade lacquer which enhances both the wood and the scorching. A great effect which works particularly well for presentation displays.