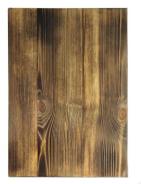

## **SCORCHED PINE BOARD 350X250X35**

This Scorched Pine Board 350x250x35 is finished in a lustrous food grade lacquer which enhances both the wood and the scorching. A great effect which works particularly well for presentation displays.