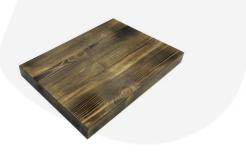

## **SCORCHED PINE BOARD 350X250X35**

This Scorched Pine Board 350x250x35 is finished in a lustrous food grade lacquer which enhances both the wood and the scorching. A great effect which works particularly well for presentation displays.