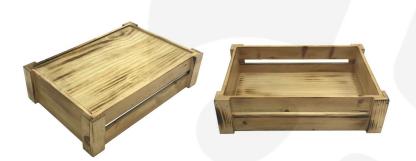

## **GALLERY IMAGES**

The mini crate can also be upturned and used as an attractive merchandise display.