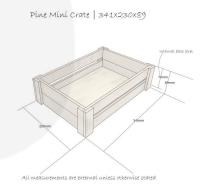

## **ADDITIONAL INFORMATION**

**Dimensions**  $341 \times 230 \times 89 \text{ mm}$ 

**Handle** None

**Wood** Pine

**Finish** Scorched, Lacquered

**Colour** Natural

Options & Features Scorched