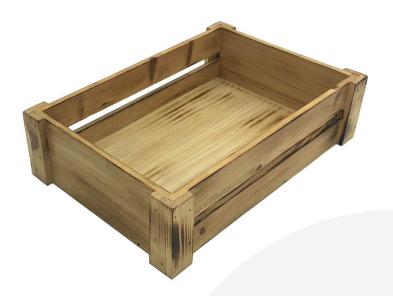

## SCORCHED PINE MINI CRATE 341X230X89

**SKU:** CRPIN34123089SC-LAC **£39.59 Excl. VAT** 

- Lightweight for ease of carry
- Sturdy design for frequent use
- Scorched eye catching effect
- Lacquered extra protection
- Crate or riser multi-functional

## **SCORCHED PINE MINI CRATE 341X230X89**

This Scorched Pine Mini Crate 341x230x89 is an attractive lightweight crate. We manufacture this crate in pine and then scorch it for an eye catching effect. We then finish it off in a food grade lacquer which enhances the wood and scorching. The lacquer also gives it added protection for frequent use.