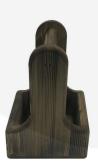

It is also known as a table caddy or bar caddy. We have robustly designed the caddy for frequent use from 18mm pine (It has a ply base). It has a 25mm diameter handle for greater ease of use and comfort. We recess the handle into the pine for greater strength. The depth of well is 65mm.

It has a middle partition to hold contents more securely whilst carrying. It's great for both indoor and outdoor use.

Available with a hand scorched unique finish this caddy will match your environment. There are no two caddies the same!