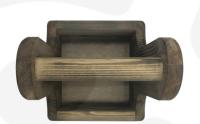

It is also known as a table caddy or bar caddy. We have robustly designed the caddy for frequent use from 18mm pine (It has a ply base). It has a 25mm diameter handle for greater ease of use and comfort. We recess the handle into the pine for greater strength. The depth of well is 65mm.

It has a middle partition to hold contents more securely whilst carrying. It's great for both indoor and outdoor use.

Available with a hand scorched unique finish this caddy will match your environment. There are no two caddies the same!