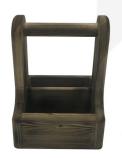

## SCORCHED RUSTIC BROWN PINE CONDIMENT CADDY 170X170X230

**SKU:** CUPIN170170230RB-SCH **£26.01 Excl. VAT** 

- Robust design hardy for frequent use
- Middle partition greater secured contents
- Sustainable pine ecological credentials
- Chunky 25mm handle for even greater ease of use & comfort
- Scorched finish for a unique look
- Indoor or outdoor use versatile to your needs

## SCORCHED RUSTIC BROWN PINE CONDIMENT CADDY 170X170X230

The Scorched Rustic Brown Pine Condiment Caddy 170x170x230 is ideal for restaurants, cafes and pubs. It is invaluable for the table service of condiments, sauces and cutlery.

It is also known as a table caddy or bar caddy. We have robustly designed the caddy for frequent use from 18mm pine (It has a ply base). It has a 25mm diameter handle for greater ease of use and comfort. We recess the handle into the pine for greater strength. The depth of well is 65mm.

It has a middle partition to hold contents more securely whilst carrying. It's great for both indoor and outdoor use.

Available with a hand scorched unique finish this caddy will match your environment. There are no two caddies the same!