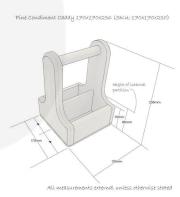

## SCORCHED RUSTIC BROWN PINE CONDIMENT CADDY 170X170X230

The Scorched Rustic Brown Pine Condiment Caddy 170x170x230 is ideal for restaurants, cafes and pubs. It is invaluable for the table service of condiments, sauces and cutlery.

It is also known as a table caddy or bar caddy. We have robustly designed the caddy for frequent use from 18mm pine (It has a ply base). It has a 25mm diameter handle for greater ease of use and comfort. We recess the handle into the pine for greater strength. The depth of well is 65mm.

It has a middle partition to hold contents more securely whilst carrying. It's great for both indoor and outdoor use.

Available with a hand scorched unique finish this caddy will match your environment. There are no two caddies the same!

## **ADDITIONAL INFORMATION**

Weight 0.9 kg

**Dimensions**  $170 \times 170 \times 230 \text{ mm}$ 

**Wood** Pine, Plywood

**Finish** Stained, Scorched, Lacquered

Options & Features Customisable, Scorched

**Colour** Rustic Brown