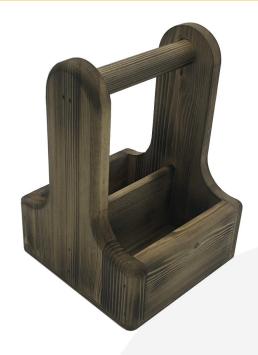

## SCORCHED RUSTIC BROWN PINE CONDIMENT CADDY 170X170X230

**SKU:** CUPIN170170230RB-SCH **£26.01 Excl. VAT** 

- Robust design hardy for frequent use
- Middle partition greater secured contents
- Sustainable pine ecological credentials
- Chunky 25mm handle for even greater ease of use & comfort
- Scorched finish for a unique look
- Indoor or outdoor use versatile to your needs

## SCORCHED RUSTIC BROWN PINE CONDIMENT CADDY 170X170X230

The Scorched Rustic Brown Pine Condiment Caddy 170x170x230 is ideal for restaurants, cafes and pubs. It is invaluable for the table service of condiments, sauces and cutlery.

It is also known as a table caddy or bar caddy. We have robustly designed the caddy for frequent use from 18mm pine (It has a ply base). It has a 25mm diameter handle for greater ease of use and comfort. We recess the handle into the pine for greater strength. The depth of well is 65mm.

It has a middle partition to hold contents more securely whilst carrying. It's great for both indoor and outdoor use.

Available with a hand scorched unique finish this caddy will match your environment. There are no two caddies the same!