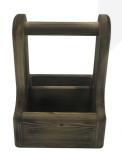

## SCORCHED RUSTIC BROWN PINE CONDIMENT CADDY 170X170X230

The Scorched Rustic Brown Pine Condiment Caddy 170x170x230 is ideal for restaurants, cafes and pubs. It is invaluable for the table service of condiments, sauces and cutlery.

It is also known as a table caddy or bar caddy. We have robustly designed the caddy for frequent use from 18mm pine (It has a ply base). It has a 25mm diameter handle for greater ease of use and comfort. We recess the handle into the pine for greater strength. The depth of well is 65mm.

It has a middle partition to hold contents more securely whilst carrying. It's great for both indoor and outdoor use.

Available with a hand scorched unique finish this caddy will match your environment. There are no two caddies the same!