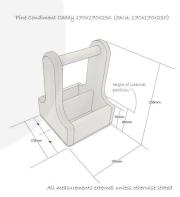

## SCORCHED RUSTIC BROWN PINE CONDIMENT CADDY 170X170X230

The Scorched Rustic Brown Pine Condiment Caddy 170x170x230 is ideal for restaurants, cafes and pubs. It is invaluable for the table service of condiments, sauces and cutlery.

It is also known as a table caddy or bar caddy. We have robustly designed the caddy for frequent use from 18mm pine (It has a ply base). It has a 25mm diameter handle for greater ease of use and comfort. We recess the handle into the pine for greater strength. The depth of well is 65mm.

It has a middle partition to hold contents more securely whilst carrying. It's great for both indoor and outdoor use.

Available with a hand scorched unique finish this caddy will match your environment. There are no two caddies the same!