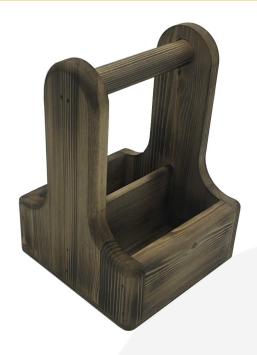

## SCORCHED RUSTIC BROWN PINE CONDIMENT CADDY 170X170X230

The Scorched Rustic Brown Pine Condiment Caddy 170x170x230 is ideal for restaurants, cafes and pubs. It is invaluable for the table service of condiments, sauces and cutlery.

It is also known as a table caddy or bar caddy. We have robustly designed the caddy for frequent use from 18mm pine (It has a ply base). It has a 25mm diameter handle for greater ease of use and comfort. We recess the handle into the pine for greater strength. The depth of well is 65mm.

It has a middle partition to hold contents more securely whilst carrying. It's great for both indoor and outdoor use.

Available with a hand scorched unique finish this caddy will match your environment. There are no two caddies the same!