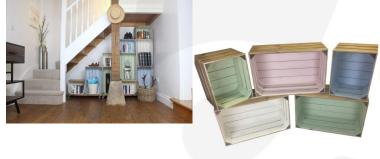

## **Colour Burst Displays**

The different dimensions allow you to build your colourful crate wall in the most awkward of spaces. From under stairs to in-between cabinets, the versatility of these crates has proved very popular indeed. Crate walls are ideally built with the small 300mm and large 600mm sizes. You can build with this 500mm size as well but you will find these walls are more irregular.

Beautiful mobile colour burst crate merchandise displays are available in a selection of configurations in our <u>Crate Display category.</u> You can, however build you own mobile colour burst displays by purchasing the <u>Base and Casters</u> and selecting your own combination. We definitely recommend building your mobile displays with the small and large crate sizes. For a more classically rustic display you may prefer our <u>Rustic Brown Crate</u>.