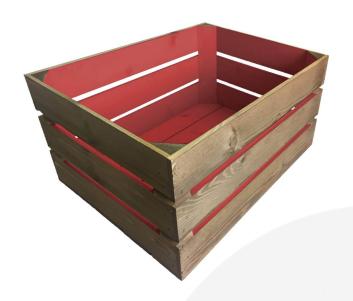

# SHERSTON CLARET COLOUR BURST CRATE 500X370X250

**SKU:** CR500370250RB-SC **£51.42 Excl. VAT** 

- Solid design built to last
- Two tone Bursting with colour (wide range of colours available)
- Standard size great capacity
- FSC Redwood great ecological credentials
- Rustic brown external finish a classic look
- Stackable option for extra stability

#### **SHERSTON CLARET COLOUR BURST CRATE 500X370X250**

This Sherston Claret Colour Burst Crate 500x370x250 is available in 2 further sizes and a wide range of colour options\*. These crates are rustic brown on the outside and bursting with Sherston Claret inside. You can truly add a blaze of colour to your kitchen, office or bedroom. They have been used as smart storage solutions, book cases, shelves for clothes and even colourful shop displays. With a rustic wooden look to the outside they are literally bursting with colour on the inside.