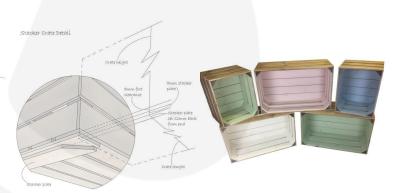

#### **SHERSTON CLARET COLOUR BURST CRATE 600X370X250**

This Sherston Claret Colour Burst Crate 600x370x250 is available in 2 further sizes\* and a wide range of colours. These crates are rustic brown on the outside and bursting with Sherston Claret inside. You can truly add a blaze of colour to your kitchen, office or bedroom. They have been used as smart storage solutions, book cases, shelves for clothes and even colourful shop displays. With a rustic wooden look to the outside they are literally bursting with colour on the inside.

## **Colour Burst Displays**

Beautiful mobile colour burst crate merchandise displays are available in a selection of configurations in our <a href="Crate Display category">Crate Display category</a>. You can build you own mobile colour burst displays by purchasing the <a href="Base and Casters">Base and Casters</a> and selecting your own combination. For a more classically rustic display you may prefer our <a href="Rustic Brown">Rustic Brown</a> <a href="Crate">Crate</a>.