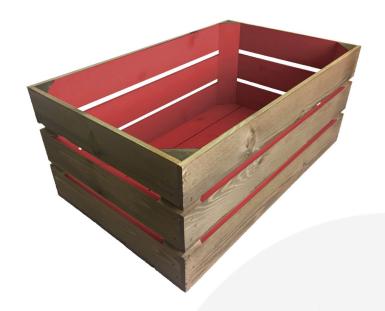

# SHERSTON CLARET COLOUR BURST CRATE 600X370X250

**SKU:** CR600370250RB-SC **£54.00 Excl. VAT** 

- Solid design built to last
- Two tone Bursting with colour (wide range of colours available)
- Extra large even greater capacity
- FSC Redwood great ecological credentials
- Rustic brown external finish a classic look
- Stackable option for extra stability

#### **SHERSTON CLARET COLOUR BURST CRATE 600X370X250**

This Sherston Claret Colour Burst Crate 600x370x250 is available in 2 further sizes\* and a wide range of colours. These crates are rustic brown on the outside and bursting with Sherston Claret inside. You can truly add a blaze of colour to your kitchen, office or bedroom. They have been used as smart storage solutions, book cases, shelves for clothes and even colourful shop displays. With a rustic wooden look to the outside they are literally bursting with colour on the inside.