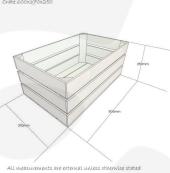

# SHERSTON CLARET COLOUR BURST CRATE 600X370X250

**SKU:** CR600370250RB-SC **£54.00 Excl. VAT** 

- Solid design built to last
- Two tone Bursting with colour (wide range of colours available)
- Extra large even greater capacity
- FSC Redwood great ecological credentials
- Rustic brown external finish a classic look
- Stackable option for extra stability

### **ADDITIONAL INFORMATION**

Weight 3.25 kg

**Dimensions**  $600 \times 370 \times 250 \text{ mm}$ 

**Colour** Rustic Brown, Sherston Claret

Wood Redwood

Range Colour Burst™

**Finish** Painted, Stained

Options & Features Two Tone