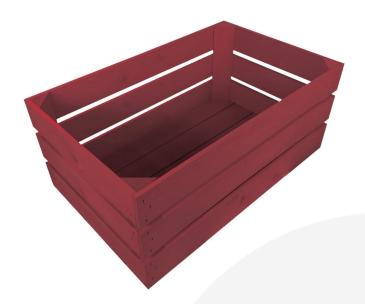

# SHERSTON CLARET CRATE 600X370X250

**SKU:** CRC600370250SC **£48.84 Excl. VAT** 

- Solid design built to last
- Wide range of colours available match your style
- Extra large even greater capacity
- FSC Redwood great ecological credentials
- Stackable option for extra stability

#### SHERSTON CLARET CRATE 600X370X250

This colourful Sherston Claret red painted Crate 600x370x250 is available in a range of colours and 2 further sizes\*. You can add practicality and colourful style to your kitchen, office or bedroom. You can use them as smart storage solutions, book cases, shelves for clothes and even shop displays. With a brilliant colourful look they complement a colourful and jolly design.