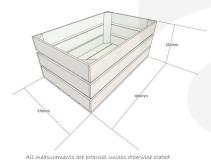

### **ADDITIONAL INFORMATION**

| Weight     | 3.25 kg            |
|------------|--------------------|
| Dimensions | 600 × 370 × 250 mm |
| Colour     | Sherston Claret    |
| Wood       | Redwood            |
| Finish     | Painted            |