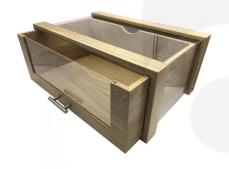

## SINGLE OAK & ACRYLIC BREAD BIN WITH OAK & ACRYLIC DRAWER & BRUSHED STEEL T-HANDLE 550X350X230

SKU: BBOAK550350230-BRSST

£302.71 Excl. VAT

- Single bread bin great space saving size
- Clear acrylic panels for easy viewing
- Solid design for everyday use
- Oak classic look
- Brushed Steel handle finished off in style

## SINGLE OAK & ACRYLIC BREAD BIN WITH OAK & ACRYLIC DRAWER & BRUSHED STEEL THANDLE 550X350X230

The Single Oak & Acrylic Bread Bin with Oak & Acrylic Drawer & Brushed Steel T-Handle 550x350x230 is a beautiful display bread bin. With clear acrylic panels you can easily view the contents. We finish the oak in a food grade lacquer offering extra protection and enhancing the grain. We manufacture the bread box from solid sustainable 12mm oak. A wide easy access drawer offers easy access. A brushed stainless steel T- handle finishes the bread bin off in style.