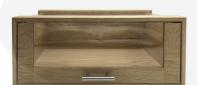

## SINGLE OAK & ACRYLIC BREAD BIN WITH OAK & ACRYLIC DRAWER & BRUSHED STEEL T-HANDLE 550X350X230

SKU: BBOAK550350230-BRSST

£302.71 Excl. VAT

- Single bread bin great space saving size
- Clear acrylic panels for easy viewing
- Solid design for everyday use
- Oak classic look
- Brushed Steel handle finished off in style

## SINGLE OAK & ACRYLIC BREAD BIN WITH OAK & ACRYLIC DRAWER & BRUSHED STEEL THANDLE 550X350X230

The Single Oak & Acrylic Bread Bin with Oak & Acrylic Drawer & Brushed Steel T-Handle 550x350x230 is a beautiful display bread bin. With clear acrylic panels you can easily view the contents. We finish the oak in a food grade lacquer offering extra protection and enhancing the grain. We manufacture the bread box from solid sustainable 12mm oak. A wide easy access drawer offers easy access. A brushed stainless steel T- handle finishes the bread bin off in style.