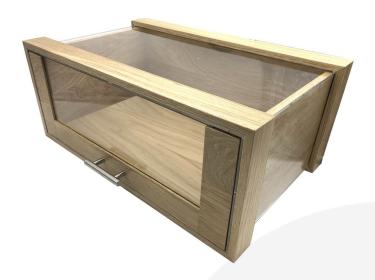

## SINGLE OAK & ACRYLIC BREAD BIN WITH OAK & ACRYLIC DRAWER & BRUSHED STEEL T-HANDLE 550X350X230

SKU: BBOAK550350230-BRSST

£302.71 Excl. VAT

- Single bread bin great space saving size
- Clear acrylic panels for easy viewing
- Solid design for everyday use
- Oak classic look
- Brushed Steel handle finished off in style

## SINGLE OAK & ACRYLIC BREAD BIN WITH OAK & ACRYLIC DRAWER & BRUSHED STEEL THANDLE 550X350X230

The Single Oak & Acrylic Bread Bin with Oak & Acrylic Drawer & Brushed Steel T-Handle 550x350x230 is a beautiful display bread bin. With clear acrylic panels you can easily view the contents. We finish the oak in a food grade lacquer offering extra protection and enhancing the grain. We manufacture the bread box from solid sustainable 12mm oak. A wide easy access drawer offers easy access. A brushed stainless steel T- handle finishes the bread bin off in style.