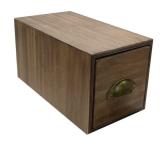

# SINGLE RUSTIC BROWN BREAD BIN WITH WOOD DRAWER & CUP HANDLE 170X310X170

**SKU:** BBPLY170310170RB-"XXX" **From £111.94 Excl. VAT** 

- Selection of cup handles match your designs
- Selection of finishes match your style

#### SINGLE RUSTIC BROWN BREAD BIN WITH DRAWER AND CUP HANDLE 170X310X170

These Single Rustic Brown Bread Bin with Wood Drawer & Cup Handle 170x310x170 is perfect for the smaller kitchen. For the larger kitchens take a look at our **double drawer bread bins** and **triple drawer bread bins**.

#### **ADDITIONAL INFORMATION**

**Dimensions**  $170 \times 310 \times 170 \text{ mm}$ 

Finish Stained, Lacquered

Handle

Brass Cup (BSC), Distressed Brass Cup (DBSC), Distressed Bronze

Cup (DBZC)

Additional Material Metal

**Colour** Rustic Brown