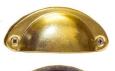

### **VARIATIONS**

Distressed Bronze Cup (DBZC)
Distressed Brass Cup (DBSC)
Brass Cup (BSC)

## Handle

#### **ADDITIONAL INFORMATION**

**Dimensions**  $170 \times 310 \times 170 \text{ mm}$ 

Finish Stained, Lacquered

Handle

Brass Cup (BSC), Distressed Brass Cup (DBSC), Distressed Bronze

Cup (DBZC)

Additional Material Metal