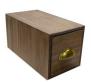

## **GALLERY IMAGES**

#### SINGLE RUSTIC BROWN BREAD BIN WITH DRAWER AND CUP HANDLE 170X310X170

These Single Rustic Brown Bread Bin with Wood Drawer & Cup Handle 170x310x170 is perfect for the smaller kitchen. For the larger kitchens take a look at our **double drawer bread bins** and **triple drawer bread bins**.