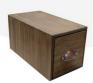

## **GALLERY IMAGES**

#### SINGLE RUSTIC BROWN BREAD BIN WITH DRAWER AND CUP HANDLE 170X310X170

These Single Rustic Brown Bread Bin with Wood Drawer & Cup Handle 170x310x170 is perfect for the smaller kitchen. For the larger kitchens take a look at our **double drawer bread bins** and **triple drawer bread bins**.