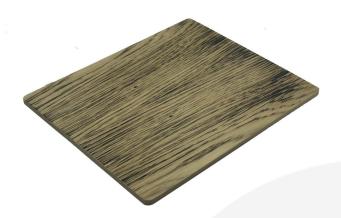

## SINGLE SCORCHED OAK REVERSIBLE PLACEMAT 240X200X6

SKU: N/A £7.06 Excl. VAT

- Scorched unique look
- Lacquered extra protection

## SINGLE SCORCHED OAK REVERSIBLE PLACEMAT 240X200X6

This Single Scorched Oak Reversible Placemat 240x200x6 is part of our scorched range and offers a unique look and feel. The scorching process enhances the grain within the wood and ensures no two placemats are the same. It is finished in a food grade lacquer offering additional protection. The placemat is reversible with the underside being unscorched and lacquered so you can dress your table as you see fit. Other placemats in the scorch range include: