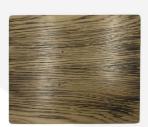

## SINGLE SCORCHED OAK REVERSIBLE PLACEMAT 240X200X6

This Single Scorched Oak Reversible Placemat 240x200x6 is part of our scorched range and offers a unique look and feel. The scorching process enhances the grain within the wood and ensures no two placemats are the same. It is finished in a food grade lacquer offering additional protection. The placemat is reversible with the underside being unscorched and lacquered so you can dress your table as you see fit. Other placemats in the scorch range include: